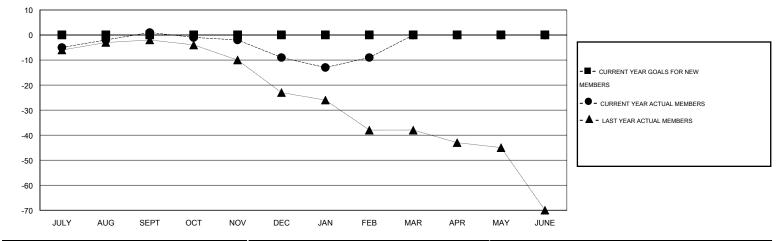

## LOCATION ENGLAND

Clubs Members RESULTS FOR 2013-2014 RESULTS FOR 2013-2014 NEW CLUB ACTUAL NEW ACTUAL ACTUAL NET NEW MEMBER ACTUAL TOTAL ACTUAL ACTUAL NET QUARTER QUARTER GOAL CLUBS DROPPED GAIN/ GOAL MEMBERS DROPPED GAIN/ CLUBS LOSS MEMBERS LOSS ADDED 0 0 0 0 0 24 23 1 JULY/AUG/SEPT JULY/AUG/SEPT 0 0 0 0 0 15 25 -10 OCT/NOV/DEC OCT/NOV/DEC 0 0 0 0 0 13 0 13 JAN/FEB/MAR JAN/FEB/MAR 0 0 0 0 0 0 0 0 APR/MAY/JUNE APR/MAY/JUNE